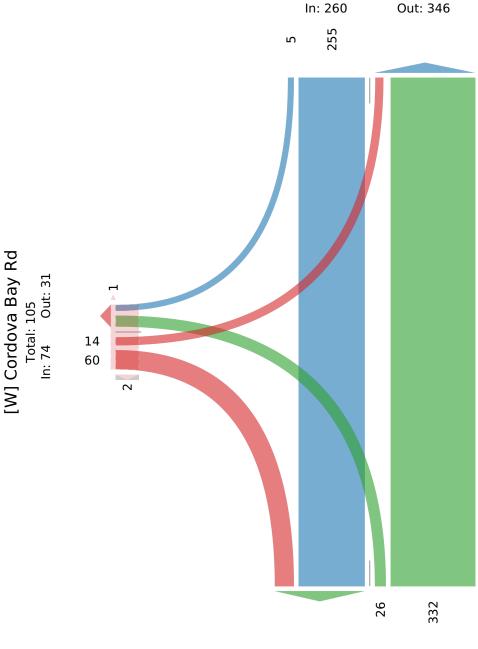

# McElhanney

Provided by: McElhanney Kamloops 970 McMaster Way, 310, Kamloops, BC, V2C 6K2, CA

### [N] Fowler Rd

Total: 501

In: 212 Out: 289

Out: 325 In: 300 Total: 625

[S] Cordova Bay Rd

[E] Sidewalk Only

Wed Mar 6, 2024

PM Peak (3:45 PM - 4:45 PM) - Overall Peak Hour All Classes (Motorcycles, Lights, Single-Unit Trucks, Articulated Trucks, Buses, Pedestrians, Bicycles on Road, Bicycles on Crosswalk)

### McElhanney

Provided by: McElhanney Kamloops 970 McMaster Way, 310, Kamloops, BC, V2C 6K2, CA

| Leg                     | Cordova  | Bay Rd |    |       |      | Sidewalk ( | Only | Cordova  | Bay Rd |    |       |      | Fowler R | 2d    |    |       |      |       |
|-------------------------|----------|--------|----|-------|------|------------|------|----------|--------|----|-------|------|----------|-------|----|-------|------|-------|
| Direction               | Eastbour | nd     |    |       |      | Westboun   | d    | Northboι | ınd    |    |       |      | Southbou | ınd   |    |       |      |       |
| Time                    | L        | R      | U  | App   | Ped* | Арр        | Ped* | L        | T      | U  | App   | Ped* | T        | R     | U  | App   | Ped* | Int   |
| 2024-03-06 3:45PM       | 5        | 17     | 0  | 22    | 0    | 0          | 0    | 6        | 94     | 0  | 100   | 0    | 64       | 2     | 0  | 66    | 0    | 188   |
| 4:00PM                  | 1        | 10     | 0  | 11    | 0    | 0          | 0    | 7        | 85     | 0  | 92    | 0    | 67       | 1     | 0  | 68    | 0    | 171   |
| 4:15PM                  | 1        | 18     | 0  | 19    | 1    | 0          | 0    | 5        | 76     | 0  | 81    | 0    | 54       | 1     | 0  | 55    | 0    | 155   |
| 4:30PM                  | 7        | 15     | 0  | 22    | 2    | 0          | 0    | 8        | 77     | 0  | 85    | 0    | 70       | 1     | 0  | 71    | 0    | 178   |
| Total                   | 14       | 60     | 0  | 74    | 3    | 0          | 0    | 26       | 332    | 0  | 358   | 0    | 255      | 5     | 0  | 260   | 0    | 692   |
| % Approach              | 18.9%    | 81.1%  | 0% | -     | -    | -          | -    | 7.3%     | 92.7%  | 0% | -     | -    | 98.1%    | 1.9%  | 0% | -     | -    |       |
| % Total                 | 2.0%     | 8.7%   | 0% | 10.7% | -    | 0%         | -    | 3.8%     | 48.0%  | 0% | 51.7% | -    | 36.8%    | 0.7%  | 0% | 37.6% | -    |       |
| PHF                     | 0.500    | 0.833  | -  | 0.841 | -    | -          | -    | 0.813    | 0.883  | -  | 0.895 | -    | 0.911    | 0.625 | -  | 0.915 | -    | 0.920 |
| Motorcycles             | 0        | 0      | 0  | 0     | -    | 0          | -    | 0        | 0      | 0  | 0     | -    | 1        | 0     | 0  | 1     | -    | 1     |
| % Motorcycles           | 0%       | 0%     | 0% | 0%    | -    | -          | -    | 0%       | 0%     | 0% | 0%    | -    | 0.4%     | 0%    | 0% | 0.4%  | -    | 0.1%  |
| Lights                  | 14       | 58     | 0  | 72    | -    | 0          | -    | 25       | 323    | 0  | 348   | -    | 251      | 4     | 0  | 255   | -    | 675   |
| % Lights                | 100%     | 96.7%  | 0% | 97.3% | -    | -          | -    | 96.2%    | 97.3%  | 0% | 97.2% | -    | 98.4%    | 80.0% | 0% | 98.1% | -    | 97.5% |
| Single-Unit Trucks      | 0        | 1      | 0  | 1     | -    | 0          | -    | 0        | 6      | 0  | 6     | -    | 1        | 1     | 0  | 2     | -    | 9     |
| % Single-Unit Trucks    | 0%       | 1.7%   | 0% | 1.4%  | -    | -          | -    | 0%       | 1.8%   | 0% | 1.7%  | -    | 0.4%     | 20.0% | 0% | 0.8%  | -    | 1.3%  |
| Articulated Trucks      | 0        | 0      | 0  | 0     | -    | 0          | -    | 0        | 0      | 0  | 0     | -    | 0        | 0     | 0  | 0     | -    | 0     |
| % Articulated Trucks    | 0%       | 0%     | 0% | 0%    | -    | -          | -    | 0%       | 0%     | 0% | 0%    | -    | 0%       | 0%    | 0% | 0%    | -    | 0%    |
| Buses                   | 0        | 1      | 0  | 1     | -    | 0          | -    | 1        | 3      | 0  | 4     | -    | 2        | 0     | 0  | 2     | -    | 7     |
| % Buses                 | 0%       | 1.7%   | 0% | 1.4%  | -    | -          | -    | 3.8%     | 0.9%   | 0% | 1.1%  | -    | 0.8%     | 0%    | 0% | 0.8%  | -    | 1.0%  |
| Bicycles on Road        | 0        | 0      | 0  | 0     | -    | 0          | -    | 0        | 0      | 0  | 0     | -    | 0        | 0     | 0  | 0     | -    | 0     |
| % Bicycles on Road      | 0%       | 0%     | 0% | 0%    | -    | -          | -    | 0%       | 0%     | 0% | 0%    | -    | 0%       | 0%    | 0% | 0%    | -    | 0%    |
| Pedestrians             | -        | -      | -  | -     | 3    | -          | 0    | -        | -      | -  | -     | 0    | -        | -     | -  | -     | 0    |       |
| % Pedestrians           | -        | -      | -  | -     | 100% | -          | -    | -        | -      | -  | -     | -    | -        | -     | -  | -     | -    | -     |
| Bicycles on Crosswalk   | -        | -      | -  | -     | 0    | -          | 0    | -        | -      | -  | -     | 0    | -        | -     | -  | -     | 0    |       |
| % Bicycles on Crosswalk | -        | -      | -  | -     | 0%   | -          | -    | -        | -      | -  | -     | -    | -        | -     | -  | -     | -    | -     |

<sup>\*</sup>Pedestrians and Bicycles on Crosswalk. L: Left, R: Right, T: Thru, U: U-Turn

Wed Mar 6, 2024

PM Peak (3:45 PM - 4:45 PM) - Overall Peak Hour All Classes (Motorcycles, Lights, Single-Unit Trucks, Articulated Trucks, Buses, Pedestrians, Bicycles on Road, Bicycles on Crosswalk) All Movements

### [N] Fowler Rd

Total: 606

Out: 315 In: 358

Total: 673

[S] Cordova Bay Rd